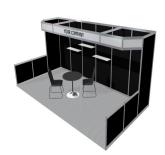

# Model #6 (10' x 20')

- Choice of Wall Panel Colour
- 3 Slatwall Upper Panels
- 3 Clear Acrylic Shelves
- Company ID Sign
- 1 Lockable Storage Counter, 41" High
- Carpet

- · Choice of Wall Panel Colour
- 6 Shelves
- 2 Company ID Signs
- 2 Lockable Storage Counters, 41" High
- Carpet

- · Choice of Wall Panel Colour
- 6 Slatwall Upper Panels
- 6 Clear Acrylic Shelves
- 2 Company ID Signs
- 2 Lockable Storage Counters, 41" High
- Carpet