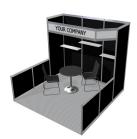

# Model #1 (10' x 10')

# Model #3 (10' x 10')

- · Choice of Wall Panel Colour
- Company ID Sign
- Carpet

- · Choice of Wall Panel Colour
- 3 Shelves
- Company ID Sign
- 1 Lockable Storage Counter, 41" High

- · Choice of Wall Panel Colour
- 3 Shelves
- Company ID Sign
- 1 Lockable Storage Counter, 41" High
- Carpet