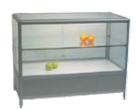

# Model #8 (10' x 20')

- · Choice of Wall Panel Colour
- · 2 Company ID Signs
- · 4 Slatwall Panels
- Lockable Storage
- 2 Glass Tower Displays

Carpet