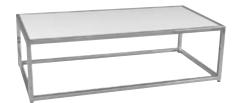

# **Exhibit Packages**

# Model #6 (10' x 20')

- Choice of Wall Panel Colour
- 3 Slatwall Upper Panels
- 3 Clear Acrylic Shelves
- Company ID Sign
- 1 Lockable Storage Counter, 41" High
- Carpet

- · Choice of Wall Panel Colour
- 6 Shelves
- 2 Company ID Signs
- 2 Lockable Storage Counters, 41" High
- Carpet