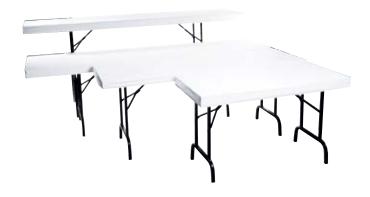

# **Undraped Display Tables**

Undraped tables include white vinyl top.

205 4' L x 24" W x 30" H

206 6' L x 24" W x 30" H

207 8' L x 24" W x 30" H

212 4' L x 24" W x 42" H

213 6' L x 24" W x 42" H

214 8' L x 24" W x 42" H