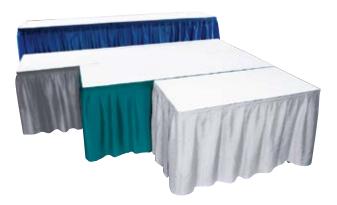

# Display Tables, Carpet & Drapery

# **Draped Display Tables**

Draped tables include white vinyl top and pleated skirt on three sides. Fourth side draping can be added. See order form for details.

201 4' L x 24" W x 30" H

202 6' L x 24" W x 30" H

# **Undraped Display Tables**

Undraped tables include white vinyl top.

205 4' L x 24" W x 30" H

206 6' L x 24" W x 30" H

207 8' L x 24" W x 30" H

212 4' L x 24" W x 42" H

213 6' L x 24" W x 42" H

214 8' L x 24" W x 42" H