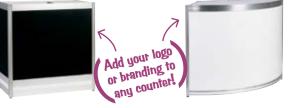

# Model #7 (10' x 20')

- · Choice of Wall Panel Colour
- 1 Company ID Sign
- 2 Built-in Counters with Storage
- 2 Lockable Storage Counters, 41" High
- Carpet