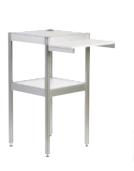

# Model #3 (10' x 10')

- · Choice of Wall Panel Colour
- Company ID Sign
- Carpet

- · Choice of Wall Panel Colour
- 3 Shelves
- Company ID Sign
- 1 Lockable Storage Counter, 41" High

- · Choice of Wall Panel Colour
- 3 Shelves
- Company ID Sign
- 1 Lockable Storage Counter, 41" High
- Carpet