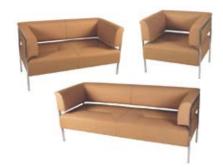

are only applicable if payment is received prior to deadline date.

  If no Deadline Date is specified, orders must be received 14 days before show set-up to receive Pre-Show Pricing.
- rentals and signage.

- All claims/discrepancies must be settled prior to show closing.
  If no colour is indicated, Stronco will make the selection on your behalf.
  Stronco will not be responsible for any materials or products left in exhibits, counters, storage units or showcases.



# Sofas & Chairs

# **Stronco Line**



C-SS-48 Stronco Open Back Sofa, black

C-SS-49 Stronco Open Back Sofa, black (2 seater)

C-SS-50 Stronco Open Back Single Chair, black



C-SS-51 Stronco Open Back Sofa, white (3 seater)

C-SS-52 Stronco Open Back Sofa, white (2 seater)

C-SS-53 Stronco Open Back Single Chair, white



Stronco Open Back Sofa, sand (3 seater)

C-SS-55 Stronco Open Back Sofa, sand (2 seater)

C-SS-56 Stronco Open Back Single Chair, sand

# **Barcelona Line**



C-SS-24 Barcelona Black Sofa (3 seater)

C-SS-25 Barcelona Black Sofa (2 seater)

C-SS-26 Barcelona Black Single Chair



C-SS-28 Barcelona White Sofa (3 seater)

C-SS-29 Barcelong White Sofa (2 seater)

C-SS-30 Barcelona White Single Chair



C-SS-32 Barcelona Red Sofa (3 seater)

C-SS-33 Barcelona Red Sofa (2 seater)

C-SS-34 Barcelona Red Single Chair



C-SS-27 Barcelona Black **Foot Stool** 

C-SS-31 Barcelong White **Foot Stool** 

C-SS-35 Barcelona Red **Foot Stool** 

# **Square Line**



C-SS-66 Square, L-shaped Back Single Chair, black

C-SS-69 Square, L-shaped Back Single Chair, white

Colours availible:





C-SS-67 Sq