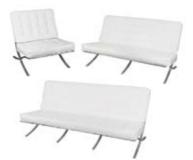

colour is indicated, Stronco will make the selection on your behalf.
  Stronco will not be responsible for any materials or products left in exhibits, counters, storage units or showcases.



# Sofas & Chairs

# **Stronco Line**



C-SS-48 Stronco Open Back Sofa, black

C-SS-49 Stronco Open Back Sofa, black (2 seater)

C-SS-50 Stronco Open Back Single Chair, black



C-SS-51 Stronco Open Back Sofa, white (3 seater)

C-SS-52 Stronco Open Back Sofa, white (2 seater)

C-SS-53 Stronco Open Back Single Chair, white



Stronco Open Back Sofa, sand (3 seater)

C-SS-55 Stronco Open Back Sofa, sand (2 seater)

C-SS-56 Stronco Open Back Single Chair, sand

# **Barcelona Line**



C-SS-24 Barcelona Black Sofa (3 seater)

C-SS-25 Barcelona Black Sofa (2 seater)

C-SS-26 Barcelona Black Single Chair



C-SS-28 Barcelona White Sofa (3 seater)

C-SS-29 Barcelong White Sofa (2 seater)

C-SS-30 Barcelona White Single Chair



C-SS-32 Barcelona Red Sofa (3 seater)

C-SS-33 Barcelona Red Sofa (2 seater)

C-SS-34 Barcelona Red Single Chair



C-SS-27 Barcelona Black **Foot Stool** 

C-SS-31 Barcelong White **Foot Stool** 

C-SS-35 Barcelona Red **Foot Stool** 

# **Square Line**



C-SS-66 Square, L-shaped Back Single Chair, black

C-SS-69 Square, L-shaped Back Single Chair, white

Colours availible:





C-SS-67 Square Back, Single Chair, black

C-SS-70 Square Back, Single Chair, white

Colours availible:



C-SS-68 Square, No Back Ottoman, black

Square, No Back Ottoman, white

Colours availible:

# Round back tub chair



**Black Leather Round Back Tub Chair** 

C-SS-74 White Leather Round