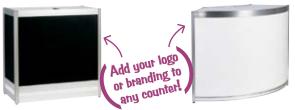

# Model #7 (10' x 20')

- · Choice of Wall Panel Colour
- 1 Company ID Sign
- 2 Built-in Counters with Storage
- 2 Lockable Storage Counters, 41" High
- Carpet