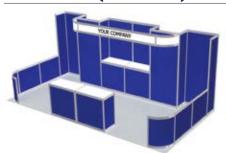

# Model #6 (10' x 20')

- Choice of Wall Panel Colour
- 3 Slatwall Upper Panels
- 3 Clear Acrylic Shelves
- Company ID Sign
- 1 Lockable Storage Counter, 41" High
- Carpet

- · Choice of Wall Panel Colour
- 6 Shelves
- 2 Company ID Signs
- 2 Lockable Storage Counters, 41" High
- Carpet