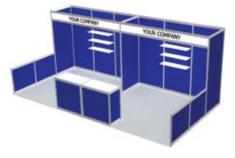

# **Exhibit Packages**

# Model #6 (10' x 20')

- Choice of Wall Panel Colour
- 3 Slatwall Upper Panels
- 3 Clear Acrylic Shelves
- Company ID Sign
- 1 Lockable Storage Counter, 41" High
- Carpet

- · Choice of Wall Panel Colour
- 6 Shelves
- 2 Company ID Signs
- 2 Lockable Storage Counters, 41" High
- Carpet

- · Choice of Wall Panel Colour
- 6 Slatwall Upper Panels
- 6 Clear Acrylic Shelves
- 2 Company ID Signs
- 2 Lockable Storage Counters, 41" High
- Carpet