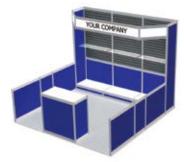

# **Exhibit Packages**

# Model #2 (10' x 10')

# Model #3 (10' x 10')

- · Choice of Wall Panel Colour
- Company ID Sign
- Carpet

- · Choice of Wall Panel Colour
- 3 Shelves
- Company ID Sign
- 1 Lockable Storage Counter, 41" High

- · Choice of Wall Panel Colour
- 3 Shelves
- Company ID Sign
- 1 Lockable Storage Counter, 41" High
- Carpet