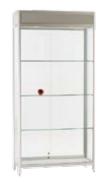

and are<br>deadline date. | • A 70% rentals a • All clai • If no co | 6 refund will and signage. ims/discrepa olour is indic to will not be | incies must be<br>ated, Stronco v | all written ca<br>settled prior<br>will make the | to show cle<br>selection | received 7 days prior to     |       | 0 , ,           |



# Counters, Storage & Display Units

# Counters



603 Counter Storage Unit, white 42" H x 42" W x 18" D



803 Counter Storage Unit 41" H x 41" W x 20" D





804 Curved Storage Counter 41" H x 60" W (approx.)





801 U-Shaped Counter, open back



# Computer Stands

# Bag Stand Holder

# Glass Showcases



601 Computer Stand 41" H



701 Bag Stand Holder



SH-C1 Glass Display Case (1/3 view) 48" W x 24" D x 36" H



SH-C2 Glass Display Case (Full view) 48" W x 24" D x 36" H



**Tower Showcase** with 3 glass shelves 40" W x 16" D x 79" H

# **Display Units**



702 Slatwall Shelving Unit 8' H x 40" W

Colours availible:



704 Pegboard Shelving Unit 8' H x 40" W

Holes are 1/4" diameter. 3 shelves included. Hardware not included.



703 Grid Panels\* 2' x 7'-4"square grid

\*Sold as individual panels. Can be attached together in many configurations.



20" Square Pedestal 36" H

Colours availible:

STRONCO

|                |           | Counters, Storage &                                                     | Di     | splay U           | nits     | s Order      | Form            |
|----------------|-----------|-------------------------------------------------------------------------|--------|-------------------|----------|--------------|-----------------|
| S