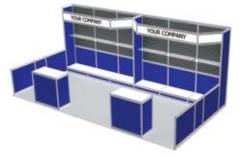

# **Exhibit Packages**

# Model #7 (10' x 20')

- · Choice of Wall Panel Colour
- 1 Company ID Sign
- 2 Built-in Counters with Storage
- 2 Lockable Storage Counters, 41" High
- Carpet

# Model #8 (10' x 20')

- · Choice of Wall Panel Colour
- · 2 Company ID Signs
- · 4 Slatwall Panels
- Lockable Storage
- 2 Glass Tower Displays

Carpet