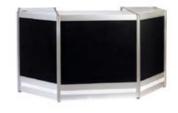

# Model #3 (10' x 10')

- · Choice of Wall Panel Colour
- Company ID Sign
- Carpet

- · Choice of Wall Panel Colour
- 3 Shelves
- Company ID Sign
- 1 Lockable Storage Counter, 41" High

- · Choice of Wall Panel Colour
- 3 Shelves
- Company ID Sign
- 1 Lockable Storage Counter, 41" High
- Carpet