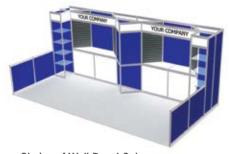

# Model #7 (10' x 20')

- · Choice of Wall Panel Colour
- 1 Company ID Sign
- 2 Built-in Counters with Storage
- 2 Lockable Storage Counters, 41" High
- Carpet