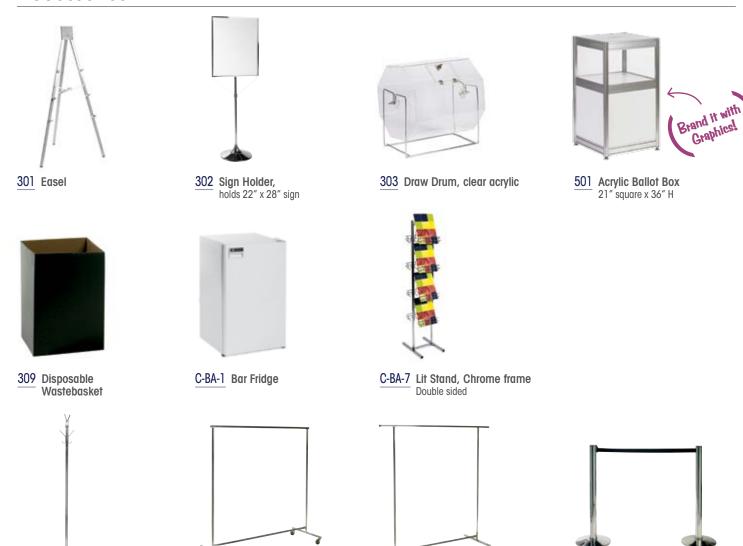

he stated "After Deadline Date" price and are subject to availability. Pre-show prices are only applicable if payment is received prior to deadline date.
   If no Deadline Date is specified, orders must be received 14 days before show set-up to receive Pre-Show Pricing.
- Refunds will not be given on orders cancelled on-site.
   A 70% refund will be allowed on all written cancellations received 7 days prior to set-up, excluding display rentals and signage.
- All claims/discrepancies must be settled prior to show closing.
   If no colour is indicated, Stronco reserves the right to make the selection on your behalf.
- Stronco will not be responsible for any materials or products left in exhibits, counters, storage units or showcases.



# Accessories & Office Furnishings

# **Accessories**



# Office Furniture

124 Coat Tree, chrome

T: 905.270.6767



113 Garment Rack, rolling

123 Retractable Stanchion with black strap

114 Garment Rack,

stationary

# **Accessories & Office Furnishings Order Form**

| SHOW     | ONTARIO ASSOCIATION OF NATUROPATHIC DOCTORS CONFERENCE 2017 | DEADLINE DATE | October 19, 2017       |
|----------|-------------------------------------------------------------|---------------|------------------------|
| LOCATION | Blue Mountain Resort                                        | SHOW DATES    | November 10 - 12, 2017 |

| COMPANY |          |      | BOOT    | H#  |
|---------|----------|------|---------|-----|
| ADDRESS |          |      |         |     |
| CITY    | PROV / S | TATE | POSTAL/ | ZIP |
| CONTACT | TITLE    |      | EMAIL   |     |
| TE